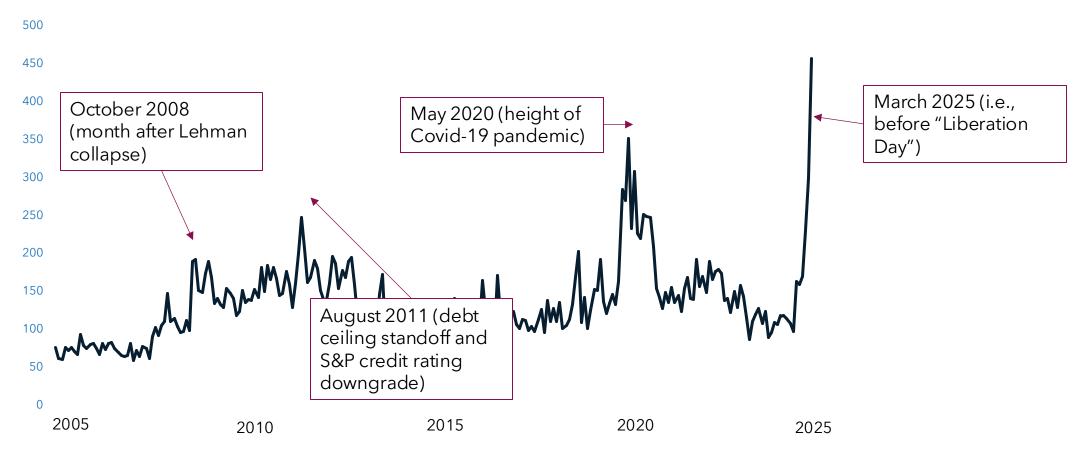

#### **Revenue and Sales and Marketing Expense Growth Rates**

N=300 publicly-traded companies in communication services, financial services, health care technology and information services, industrials, and technology sectors with headquarters in US and CA, \$100M-\$5B in annual revenue in FY21-FY24, and a fiscal year ending Dec 31

Source: SBI 2025 Commercial Efficiency Index, provisional analysis