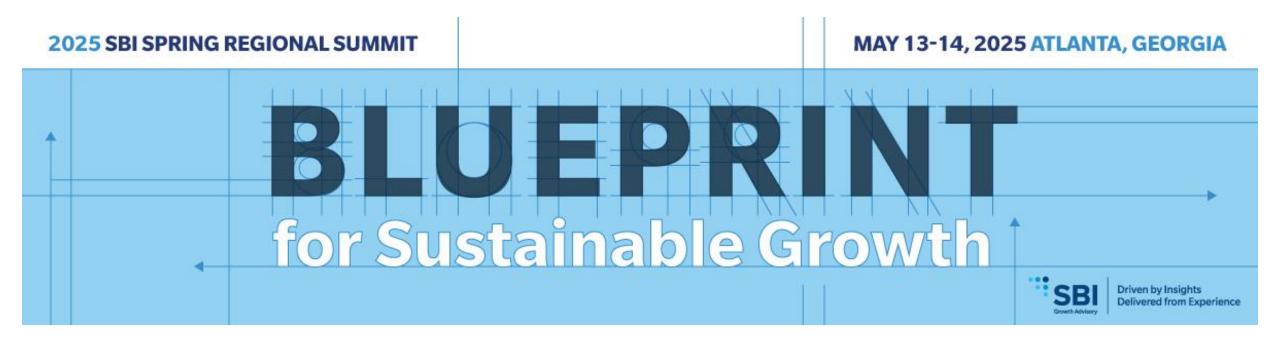

#### Welcome back, uncertainty

United States Economic Uncertainty Index, January 2005 - April 2025

Three-Factor U.S. Economic Uncertainty Index combines news coverage of uncertainty, forecast dispersion in economic indicators, and disagreement among forecasters to measure overall economic uncertainty.

Source: 'Measuring Economic Policy Uncertainty' by Scott Baker, Nicholas Bloom and Steven J. Davis at www.PolicyUncertainty.com.