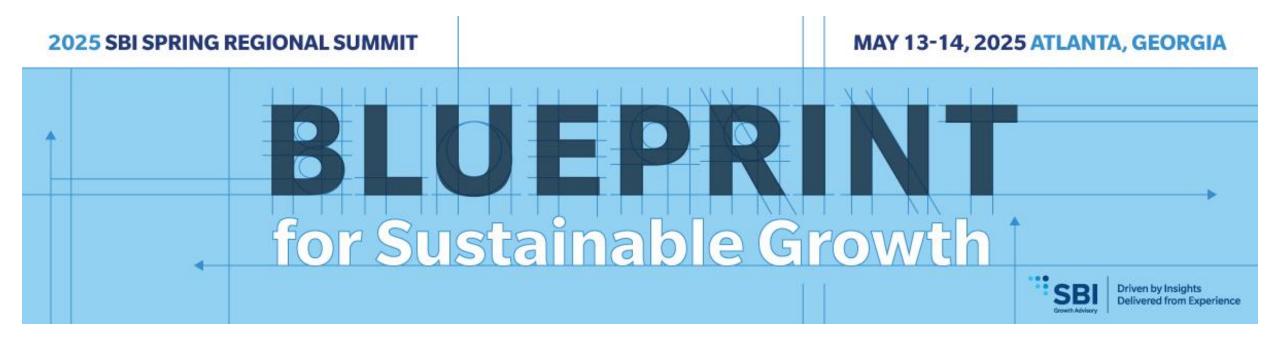

## Most see potential for AI, but few are currently realizing it

### **CEO Ratings of the Value Creation Potential, and Performance so Far, for Artificial Intelligence**

N = 120

Source: SBI Q4 2024 CEO Survey