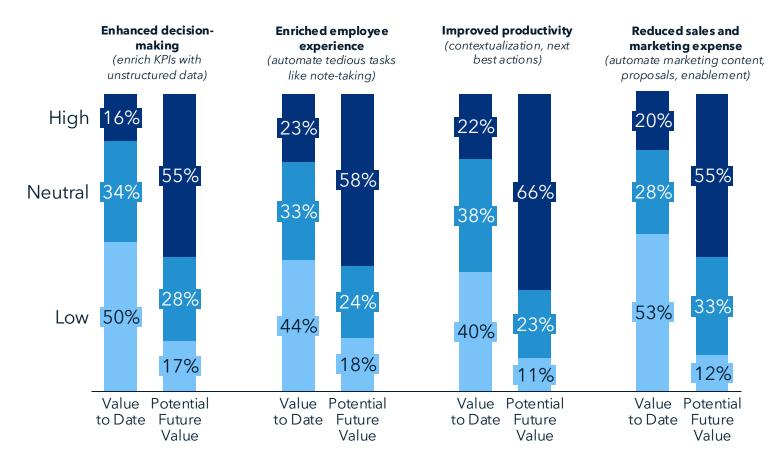

## Al progress in go-to-market has been limited, but scaling happens fast

### CEOs Reporting Large-Scale Pilots or Scaled Implementation of Generative AI

N = 120 Source: SBI Q4 2024 CEO Survey