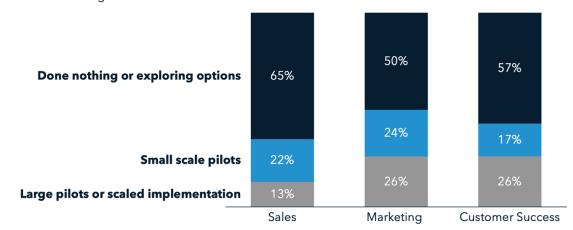

## Al progress in go-to-market has been limited, but scaling happens fast

#### **Generative AI Utilization**

Across the GTM organization

N = 120 Source: SBI Q4 2024 CEO Survey